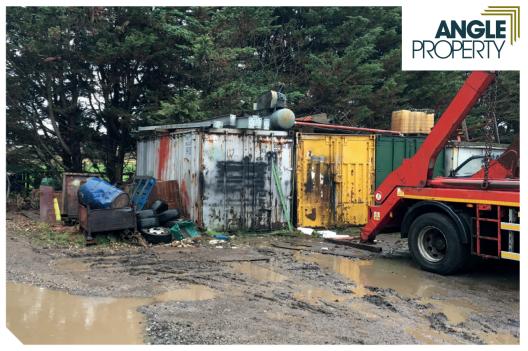

#### WHAT'S PLANNED?

The high quality proposals by Angle seek to redevelop part of this previously developed site, with much-needed new homes and accommodation for older people.

Under the proposals, an attractive and sensitive redevelopment of the site would provide new homes and a care home on the currently developed part of the site. The waste transfer station at the rear of the site would be shut down and re-landscaped. The proposed redevelopment would remove the anti-social commercial activity and associated heavy traffic movements whilst providing much needed private and affordable homes.