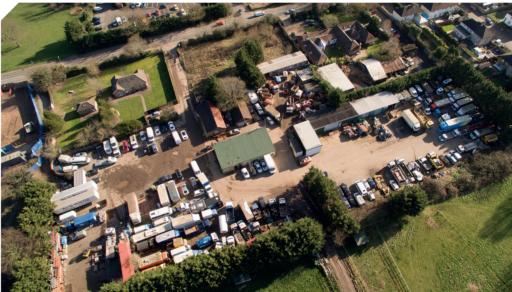

#### WHAT'S PLANNED?

The high quality proposals by Angle seek to redevelop part of this previously developed site, with much-needed new homes and accommodation for older people.

Under the proposals, an attractive and sensitive redevelopment of the site would provide new homes and a care home on the currently developed part of the site. The waste transfer station at the rear of the site would be shut down and re-landscaped. The proposed redevelopment would remove the anti-social commercial activity and associated heavy traffic movements whilst providing much needed private and affordable homes.