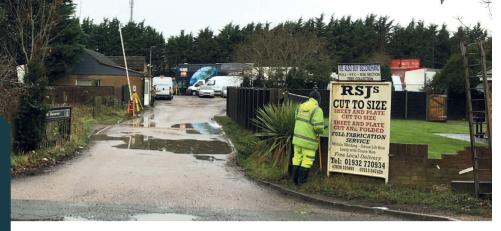

#### WHAT'S PLANNED?

The high quality proposals by Angle seek to redevelop part of this previously developed site, with much-needed new homes and accommodation for older people.

Under the proposals, an attractive and sensitive redevelopment of the site would provide new homes and a care home on the currently developed part of the site. The waste transfer station at the rear of the site would be shut down and re-landscaped. The proposed redevelopment would remove the anti-social commercial activity and associated heavy traffic movements whilst providing much needed private and affordable homes.